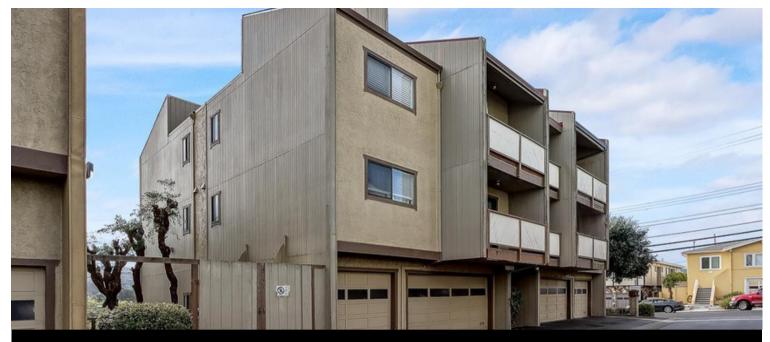

## 721 MARCIE CIR SOUTH SAN FRANCISCO, CA 94080

| Asking Price \$498,000 |                     |                     |                     |
|------------------------|---------------------|---------------------|---------------------|
| Financing Options *    | 30 Year Fixed       | 30 Year Fixed       | 30 Year Fixed       |
| Down Payment           | \$99,600 (20%)      | \$49,800 (10%)      | \$24,900 (5%)       |
| Loan Amount            | \$398,400           | \$448,200           | \$473,100           |
| Interest Rate / APR    | 6.375% (APR 6.544%) | 6.500% (APR 6.762%) | 6.500% (APR 6.794%) |
| Mortgage Insurance     | N/A                 | \$60                | \$75                |
| Mortgage Payment       | \$2,639             | \$2,832             | \$2,990             |